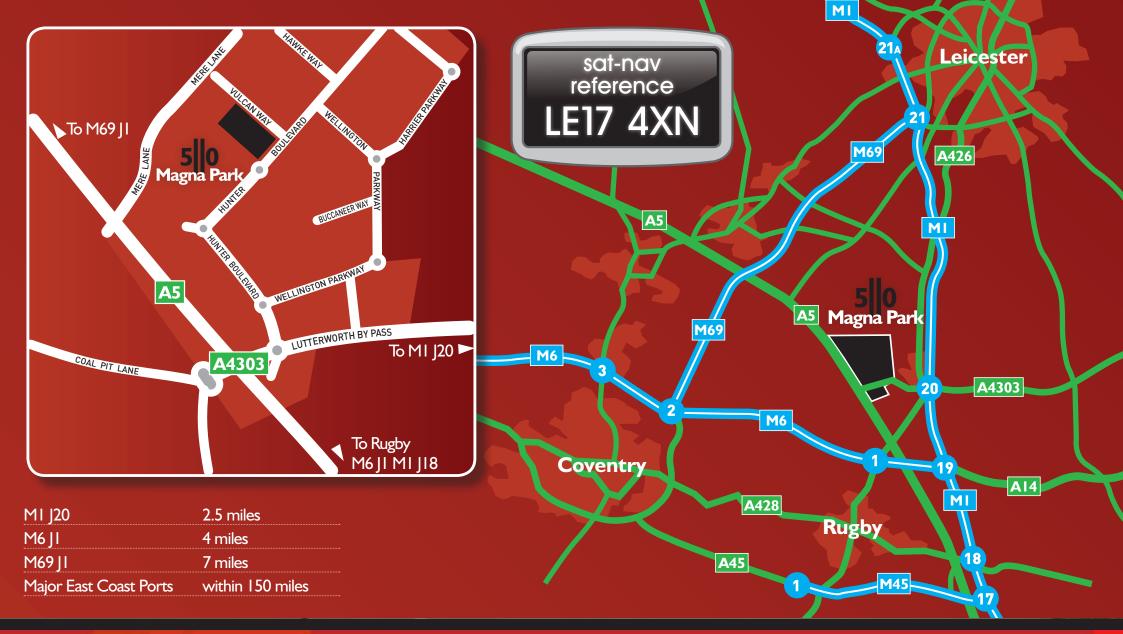

lered
- 19,326 pallet spaces
- Main warehouse (10m eaves) = 10,170 pallet spaces
- High Bay (14.1 m eaves) = 9,156 pallet spaces
- Office space fully fitted
- CCTV fire and Intruder alarm
- Electricity = 400 KVA (aggregate)

#### **SCHEDULE OF AREAS**

|                    | sq ft   | sq m   | Pallet spaces |
|--------------------|---------|--------|---------------|
| Main warehouse     | 122,271 | 11,359 | 10,170        |
| High bay           | 83,380  | 7,746  | 9,156         |
| Two-storey offices | 7,631   | 709    | -             |
| Gatehouse          | 237     | 22     | -             |
| TOTAL              | 213,519 | 19,836 | 19,326        |

Site area approx 10.7 acres (4.33 hectares).



WWW.5110MAGNAPARK.CO.UK

25 major occupiers on site

Barriered gatehouse

14.1m high bay





#### WWW.5110MAGNAPARK.CO.UK

#### AVAILABILITY AND TERMS

Further details on price and rent upon application. Misrepresentation Act 1967: Whilst all the information in these particulars is believed to be correct, neither the agent nor their client guarantee its accuracy nor is it intended to form part of any contract.