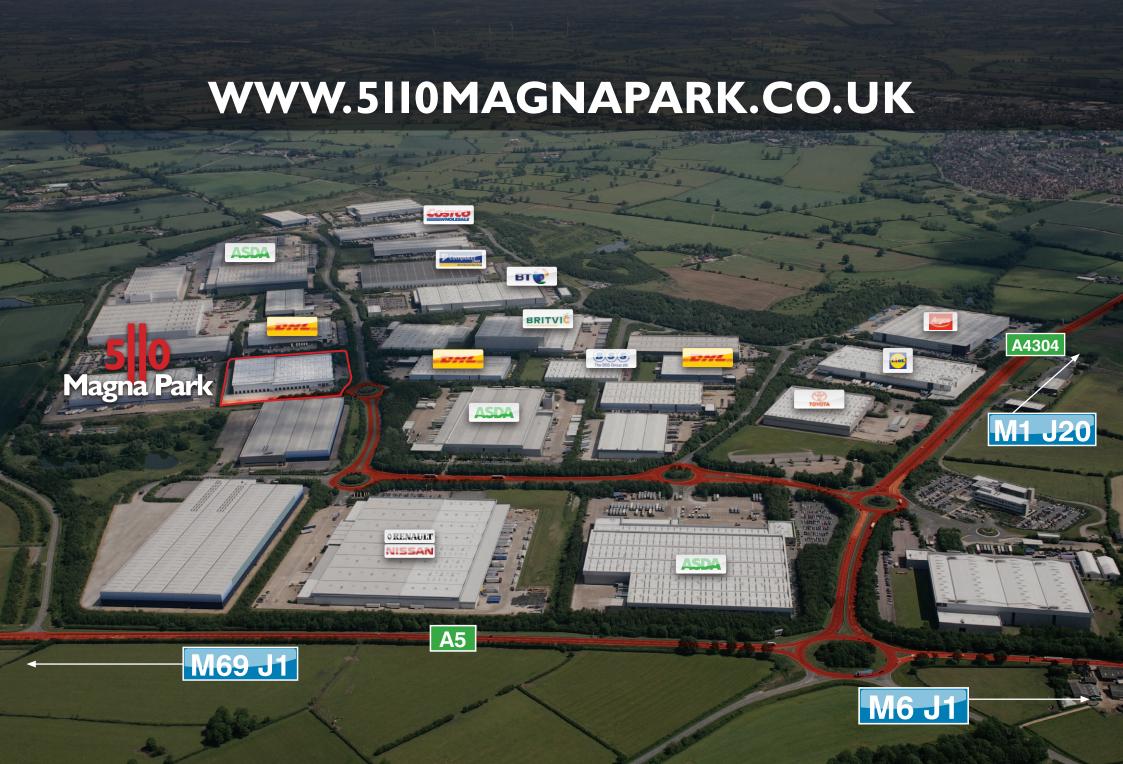

### WWW.5110MAGNAPARK.CO.UK

SPRINK

# **Magna Park**

Site area approx 10.7 acres (4.33 hectares).

WWW.5110MAGNAPARK.CO.UK

25 major occupiers on site

Barriered gatehouse

14.1m high bay