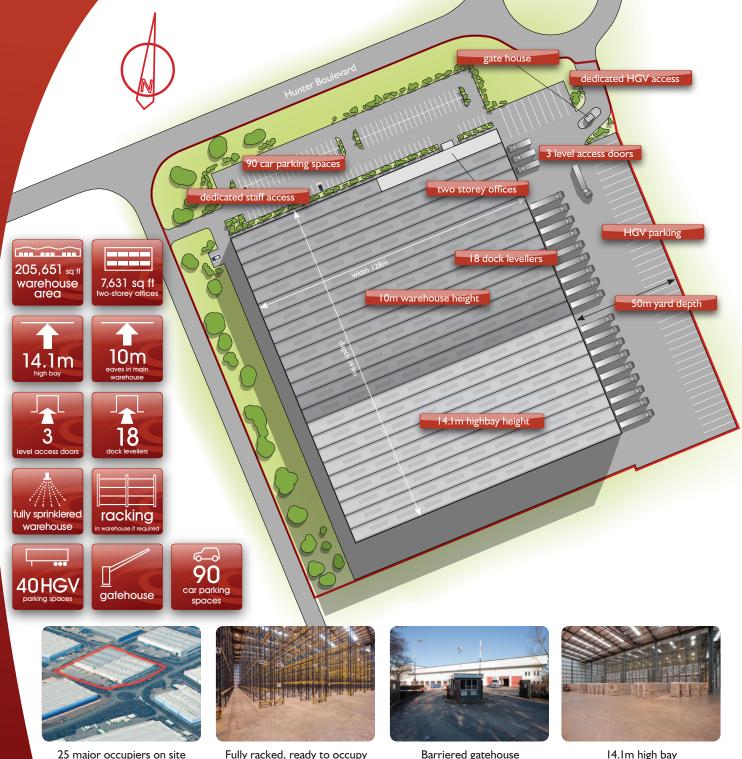

#### HIGH BAY DISTRIBUTION WAREHOUSE TO LET

213,519 sq ft (19,836 sq m)

• Fully Racked • Sprinklers • Heating • Lighting • Fitted Offices • Alarms and CCTV • 19,326 Pallet Spaces

#### **SPECIFICATION**

- Fully racked and sprinklered
- 19,326 pallet spaces
- Main warehouse (10m eaves) = 10,170 pallet spaces
- High Bay (14.1 m eaves) = 9,156 pallet spaces
- Office space fully fitted
- CCTV fire and Intruder alarm
- Electricity = 400 KVA (aggregate)

#### **SCHEDULE OF AREAS**

|                    | sq ft   | sq m   | Pallet spaces |
|--------------------|---------|--------|---------------|
| Main warehouse     | 122,271 | 11,359 | 10,170        |
| High bay           | 83,380  | 7,746  | 9,156         |
| Two-storey offices | 7,631   | 709    | -             |
| Gatehouse          | 237     | 22     | -             |
| TOTAL              | 213,519 | 19,836 | 19,326        |

Site area approx 10.7 acres (4.33 hectares).

WWW.5110MAGNAPARK.CO.UK

25 major occupiers on site

Barriered gatehouse

14.1m high bay